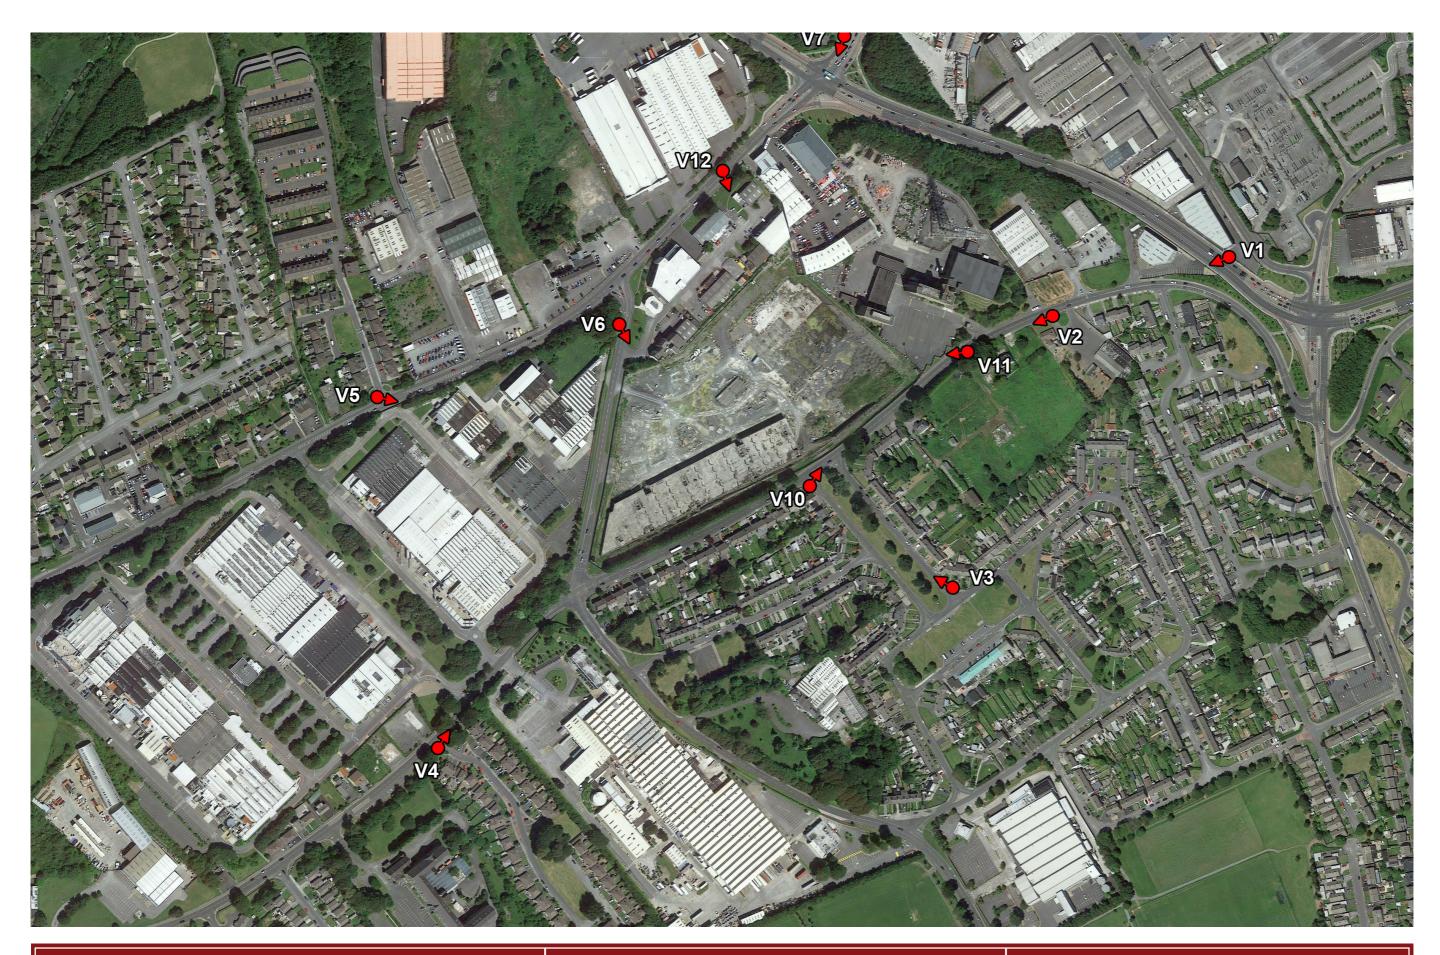

#### Image Title: Short Medium Range Viewpoint Location Map

3D DESIGN

Applicant Name: Crown Square Developments Ltd.